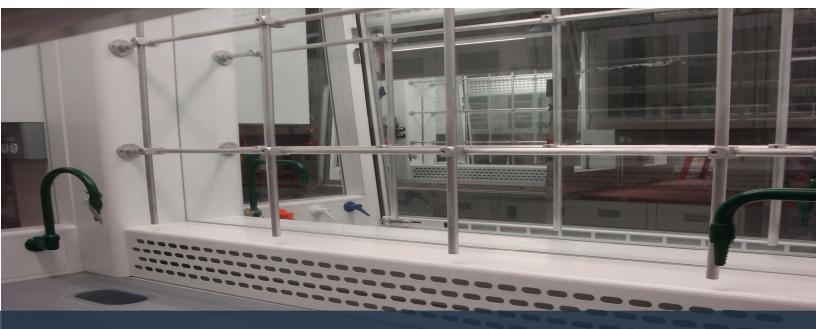

## Project Scope:

Work included the turnkey supply and installation of a 1,000 square foot open view adaptable design laboratory featuring metal laboratory furniture and full view observation fume hoods, epoxy resin working surfaces, acid storage cabinets, upper adjustable glass door storage cabinets, combination of door and drawer lower base cabinets, and mobile tables.

Site services included all laboratory grade plumbing fixtures, horizontal and vertical service chases, cylinder holding racks, and integrated into observation fume hoods a rear apparatus racking system.