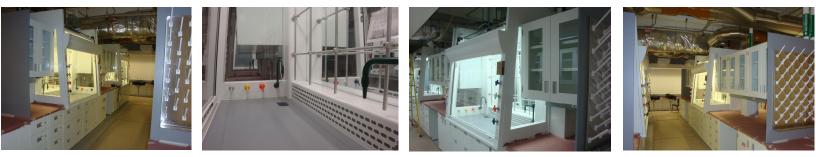

## Project Scope:

Work included the turnkey supply and installation of a 1,000 square foot open view adaptable design laboratory featuring metal laboratory furniture and full view observation fume hoods, epoxy resin working surfaces, acid storage cabinets, upper adjustable glass door storage cabinets, combination of door and drawer lower base cabinets, and mobile tables.

Site services included all laboratory grade plumbing fixtures, horizontal and vertical service chases, cylinder holding racks, and integrated into observation fume hoods a rear apparatus racking system.